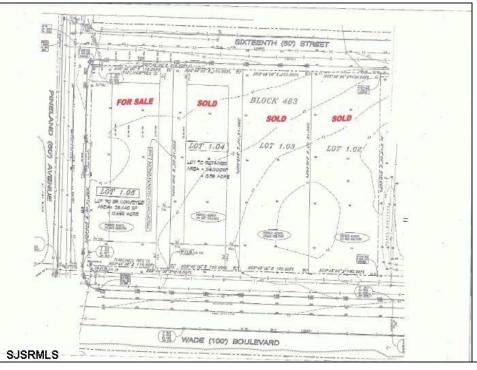

Berger Realty, Inc. 3160 Asbury Avenue Ocean City, NJ 08226 1-877-237-4371 / 609-399-0076 ☑ info@bergerrealty.com

210 Wade Millville, NJ 08332

Asking \$90,000.00

## **COMMENTS**

Site can support a wide range of concepts. Will build to suit, from 2,000 to 9,000 sf (subject to approvals), warehouse, flex space or commercial. Or, offering commercial condos for sale or lease from 2,000 sf each. OH door, warehouse and office space fit up to suit tenants needs. I-1 (INDUSTRIAL PARK) Zone: Permitted uses include a wide variety of warehousing, light manufacturing, office, and business services. And new ordinances permit cannabis uses for NJ licenses Class 1,2,3 and 4 uses, subject to all approvals. Site is also located in the Urban Enterprise Zone. Listing agent is co-owner of property, both sellers are licensed NJ real estate agents.