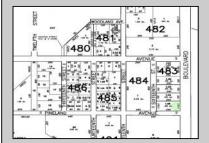

## 210 Wade Millville, NJ 08332

Asking \$90,000.00

## **COMMENTS**

Site can support a wide range of concepts. Will build to suit, from 2,000 to 9,000 sf (subject to approvals), warehouse, flex space or commercial. Or, offering commercial condos for sale or lease from 2,000 sf each. OH door, warehouse and office space fit up to suit tenants needs. I-1 (INDUSTRIAL PARK) Zone: Permitted uses include a wide variety of warehousing, light manufacturing, office, and business services. And new ordinances permit cannabis uses for NJ licenses Class 1,2,3 and 4 uses, subject to all approvals. Site is also located in the Urban Enterprise Zone. Listing agent is co-owner of property, both sellers are licensed NJ real estate agents.