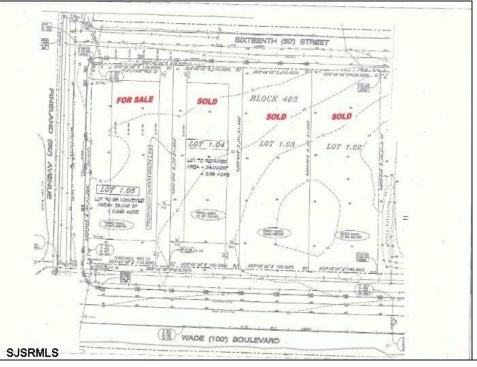

## 210 Wade Millville, NJ 08332

Asking \$99,000.00

## **COMMENTS**

Site can support a wide range of concepts. Will build to suit, from 2,000 to 9,000 sf (subject to approvals), warehouse, flex space or commercial. Or, offering commercial condos for sale or lease from 2,000 sf each. OH door, warehouse and office space fit up to suit tenants needs. I-1 (INDUSTRIAL PARK) Zone: Permitted uses include a wide variety of warehousing, light manufacturing, office, and business services. And new ordinances permit cannabis uses for NJ licenses Class 1,2,3 and 4 uses, subject to all approvals. Site is also located in the Urban Enterprise Zone. Listing agent is co-owner of property, both sellers are licensed NJ real estate agents.