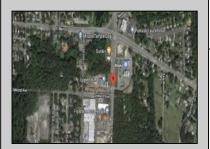

Berger Realty, Inc. 55th & Haven Avenue Ocean City, NJ 08226 609-399-0040



info@bergerrealty.com





## 210 Wade Millville, NJ 08332

Asking \$90,000.00



## **COMMENTS**

Site can support a wide range of concepts. Will build to suit, from 2,000 to 9,000 sf (subject to approvals), warehouse, flex space or commercial. Or, offering commercial condos for sale or lease from 2,000 sf each. OH door, warehouse and office space fit up to suit tenants needs. I-1 (INDUSTRIAL PARK) Zone: Permitted uses include a wide variety of warehousing, light manufacturing, office, and business services. And new ordinances permit cannabis uses for NJ licenses Class 1,2,3 and 4 uses, subject to all approvals. Site is also located in the Urban Enterprise Zone. Listing agent is co-owner of property, both sellers are licensed NJ real estate agents.

## **PROPERTY DETAILS**



Ask for Stewart Vaughan
Berger Real