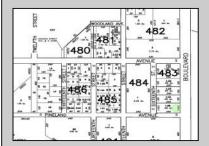

## 210 Wade Millville, NJ 08332

Asking \$90,000.00

## **COMMENTS**

Site can support a wide range of concepts. Will build to suit, from 2,000 to 9,000 sf (subject to approvals), warehouse, flex space or commercial. Or, offering commercial condos for sale or lease from 2,000 sf each. OH door, warehouse and office space fit up to suit tenants needs. I-1 (INDUSTRIAL PARK) Zone: Permitted uses include a wide variety of warehousing, light manufacturing, office, and business services. And new ordinances permit cannabis uses for NJ licenses Class 1,2,3 and 4 uses, subject to all approvals. Site is also located in the Urban Enterprise Zone. Listing agent is co-owner of property, both sellers are licensed NJ real estate agents.