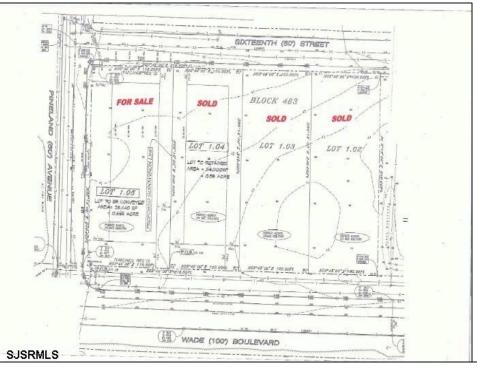

## **COMMENTS**

Site can support a wide range of concepts. Will build to suit, from 2,000 to 9,000 sf (subject to approvals), warehouse, flex space or commercial. Or, offering commercial condos for sale or lease from 2,000 sf each. OH door, warehouse and office space fit up to suit tenants needs. I-1 (INDUSTRIAL PARK) Zone: Permitted uses include a wide variety of warehousing, light manufacturing, office, and business services. And new ordinances permit cannabis uses for NJ licenses Class 1,2,3 and 4 uses, subject to all approvals. Site is also located in the Urban Enterprise Zone. Listing agent is co-owner of property, both sellers are licensed NJ real estate agents.

## **PROPERTY DETAILS**

Ask for Sean McGinnis Berger Realty Inc 3160 Asbury Avenue, Ocean City Call: 609-399-0076

Email to: smc@bergerrealty.com