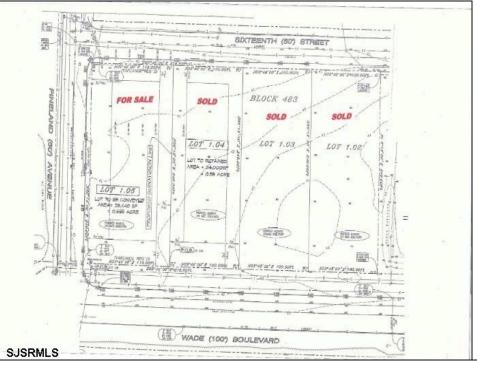

## **COMMENTS**

Site can support a wide range of concepts. Will build to suit, from 2,000 to 9,000 sf (subject to approvals), warehouse, flex space or commercial. Or, offering commercial condos for sale or lease from 2,000 sf each. OH door, warehouse and office space fit up to suit tenants needs. I-1 (INDUSTRIAL PARK) Zone: Permitted uses include a wide variety of warehousing, light manufacturing, office, and business services. And new ordinances permit cannabis uses for NJ licenses Class 1,2,3 and 4 uses, subject to all approvals. Site is also located in the Urban Enterprise Zone. Listing agent is co-owner of property, both sellers are licensed NJ real estate agents.

## **PROPERTY DETAILS**

Ask for Steven Orner Berger Realty Inc 3160 Asbury Avenue, Ocean City Call: 609-399-0076

Email to: slo@bergerrealty.com