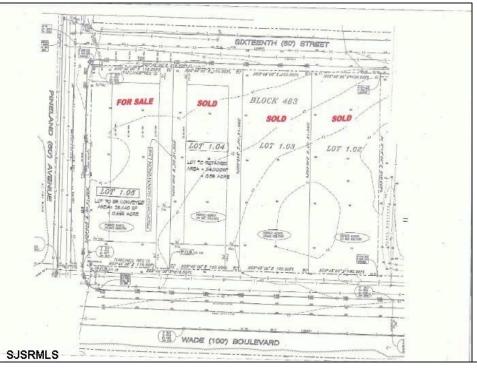

Berger Realty, Inc. 3160 Asbury Avenue Ocean City, NJ 08226 1-877-237-4371 / 609-399-0076 ☑ info@bergerrealty.com

210 Wade Millville, NJ 08332

Asking \$99,000.00

## **COMMENTS**

Site can support a wide range of concepts. Will build to suit, from 2,000 to 9,000 sf (subject to approvals), warehouse, flex space or commercial. Or, offering commercial condos for sale or lease from 2,000 sf each. OH door, warehouse and office space fit up to suit tenants needs. I-1 (INDUSTRIAL PARK) Zone: Permitted uses include a wide variety of warehousing, light manufacturing, office, and business services. And new ordinances permit cannabis uses for NJ licenses Class 1,2,3 and 4 uses, subject to all approvals. Site is also located in the Urban Enterprise Zone. Listing agent is co-owner of property, both sellers are licensed NJ real estate agents.