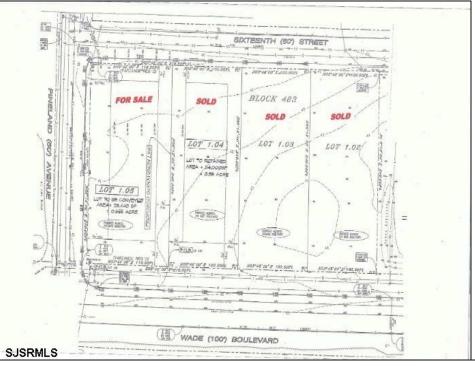

## 210 Wade Millville, NJ 08332

Asking \$99,000.00

## **COMMENTS**

Site can support a wide range of concepts. Will build to suit, from 2,000 to 9,000 sf (subject to approvals), warehouse, flex space or commercial. Or, offering commercial condos for sale or lease from 2,000 sf each. OH door, warehouse and office space fit up to suit tenants needs. I-1 (INDUSTRIAL PARK) Zone: Permitted uses include a wide variety of warehousing, light manufacturing, office, and business services. And new ordinances permit cannabis uses for NJ licenses Class 1,2,3 and 4 uses, subject to all approvals. Site is also located in the Urban Enterprise Zone. Listing agent is co-owner of property, both sellers are licensed NJ real estate agents.