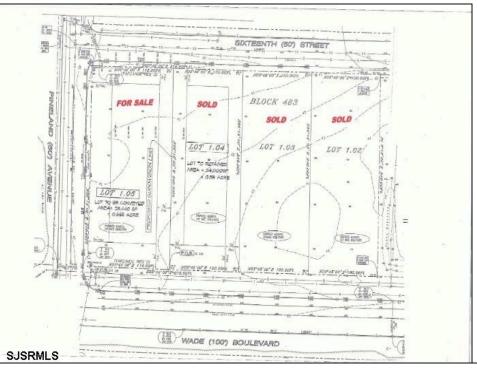

## **COMMENTS**

Site can support a wide range of concepts. Will build to suit, from 2,000 to 9,000 sf (subject to approvals), warehouse, flex space or commercial. Or, offering commercial condos for sale or lease from 2,000 sf each. OH door, warehouse and office space fit up to suit tenants needs. I-1 (INDUSTRIAL PARK) Zone: Permitted uses include a wide variety of warehousing, light manufacturing, office, and business services. And new ordinances permit cannabis uses for NJ licenses Class 1,2,3 and 4 uses, subject to all approvals. Site is also located in the Urban Enterprise Zone. Listing agent is co-owner of property, both sellers are licensed NJ real estate agents.

## **PROPERTY DETAILS**

Ask for Mary Kuchka
Berger Realty Inc
3160 Asbury Avenue, Ocean City
Call: 609-399-0076
Email to: mk@bergerrealty.com