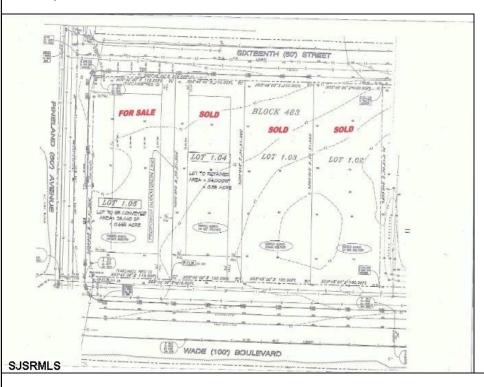

Berger Realty, Inc. 3160 Asbury Avenue Ocean City, NJ 08226 1-877-237-4371 / 609-399-0076 info@bergerrealty.com

210 Wade Millville, NJ 08332

## COMMENTS

Site can support a wide range of concepts. Will build to suit, from 2,000 to 9,000 sf (subject to approvals), warehouse, flex space or commercial. Or, offering commercial condos for sale or lease from 2,000 sf each. OH door, warehouse and office space fit up to suit tenants needs. I-1 (INDUSTRIAL PARK) Zone: Permitted uses include a wide variety of warehousing, light manufacturing, office, and business services. And new ordinances permit cannabis uses for NJ licenses Class 1,2,3 and 4 uses, subject to all approvals. Site is also located in the Urban Enterprise Zone. Listing agent is co-owner of property, both sellers are licensed NJ real estate agents.