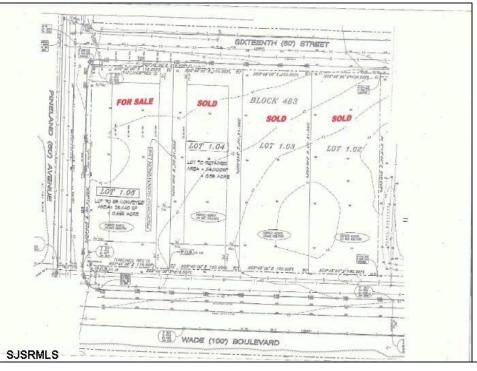

Berger Realty, Inc. 3160 Asbury Avenue Ocean City, NJ 08226 1-877-237-4371 / 609-399-0076 ☑ info@bergerrealty.com

210 Wade Millville, NJ 08332

Asking \$90,000.00

## **COMMENTS**

Site can support a wide range of concepts. Will build to suit, from 2,000 to 9,000 sf (subject to approvals), warehouse, flex space or commercial. Or, offering commercial condos for sale or lease from 2,000 sf each. OH door, warehouse and office space fit up to suit tenants needs. I-1 (INDUSTRIAL PARK) Zone: Permitted uses include a wide variety of warehousing, light manufacturing, office, and business services. And new ordinances permit cannabis uses for NJ licenses Class 1,2,3 and 4 uses, subject to all approvals. Site is also located in the Urban Enterprise Zone. Listing agent is co-owner of property, both sellers are licensed NJ real estate agents.