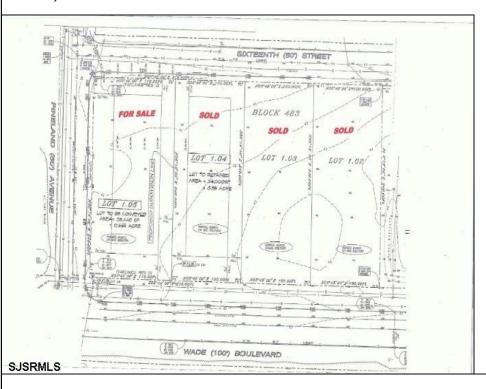

## COMMENTS

Site can support a wide range of concepts. Will build to suit, from 2,000 to 9,000 sf (subject to approvals), warehouse, flex space or commercial. Or, offering commercial condos for sale or lease from 2,000 sf each. OH door, warehouse and office space fit up to suit tenants needs. I-1 (INDUSTRIAL PARK) Zone: Permitted uses include a wide variety of warehousing, light manufacturing, office, and business services. And new ordinances permit cannabis uses for NJ licenses Class 1,2,3 and 4 uses, subject to all approvals. Site is also located in the Urban Enterprise Zone. Listing agent is co-owner of property, both sellers are licensed NJ real estate agents.