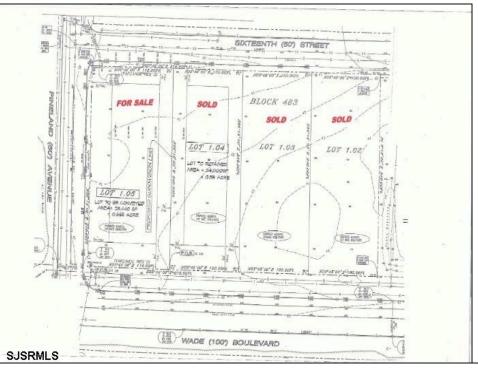

## 210 Wade Millville, NJ 08332

Asking \$99,000.00

## **COMMENTS**

Site can support a wide range of concepts. Will build to suit, from 2,000 to 9,000 sf (subject to approvals), warehouse, flex space or commercial. Or, offering commercial condos for sale or lease from 2,000 sf each. OH door, warehouse and office space fit up to suit tenants needs. I-1 (INDUSTRIAL PARK) Zone: Permitted uses include a wide variety of warehousing, light manufacturing, office, and business services. And new ordinances permit cannabis uses for NJ licenses Class 1,2,3 and 4 uses, subject to all approvals. Site is also located in the Urban Enterprise Zone. Listing agent is co-owner of property, both sellers are licensed NJ real estate agents.