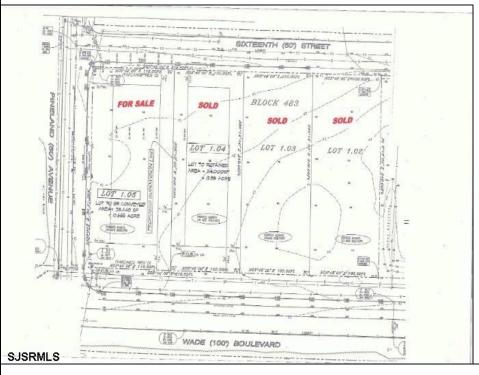

## **COMMENTS**

Site can support a wide range of concepts. Will build to suit, from 2,000 to 9,000 sf (subject to approvals), warehouse, flex space or commercial. Or, offering commercial condos for sale or lease from 2,000 sf each. OH door, warehouse and office space fit up to suit tenants needs. I-1 (INDUSTRIAL PARK) Zone: Permitted uses include a wide variety of warehousing, light manufacturing, office, and business services. And new ordinances permit cannabis uses for NJ licenses Class 1,2,3 and 4 uses, subject to all approvals. Site is also located in the Urban Enterprise Zone. Listing agent is co-owner of property, both sellers are licensed NJ real estate agents.