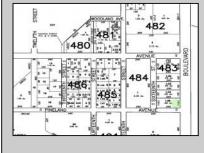

## COMMENTS

Site can support a wide range of concepts. Will build to suit, from 2,000 to 9,000 sf (subject to approvals), warehouse, flex space or commercial. Or, offering commercial condos for sale or lease from 2,000 sf each. OH door, warehouse and office space fit up to suit tenants needs. I-1 (INDUSTRIAL PARK) Zone: Permitted uses include a wide variety of warehousing, light manufacturing, office, and business services. And new ordinances permit cannabis uses for NJ licenses Class 1,2,3 and 4 uses, subject to all approvals. Site is also located in the Urban Enterprise Zone. Listing agent is co-owner of property, both sellers are licensed NJ real estate agents.