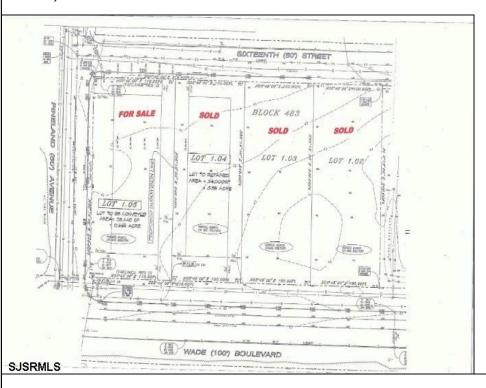

## COMMENTS

Site can support a wide range of concepts. Will build to suit, from 2,000 to 9,000 sf (subject to approvals), warehouse, flex space or commercial. Or, offering commercial condos for sale or lease from 2,000 sf each. OH door, warehouse and office space fit up to suit tenants needs. I-1 (INDUSTRIAL PARK) Zone: Permitted uses include a wide variety of warehousing, light manufacturing, office, and business services. And new ordinances permit cannabis uses for NJ licenses Class 1,2,3 and 4 uses, subject to all approvals. Site is also located in the Urban Enterprise Zone. Listing agent is co-owner of property, both sellers are licensed NJ real estate agents.