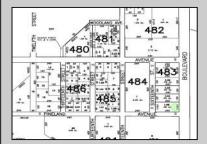

Berger Realty, Inc 1330 Bay Avenue Ocean City, NJ 08226 609-391-1330/609-391-1300



info@bergerrealty.com





## 210 Wade Millville, NJ 08332

Asking \$90,000.00



## **COMMENTS**

Site can support a wide range of concepts. Will build to suit, from 2,000 to 9,000 sf (subject to approvals), warehouse, flex space or commercial. Or, offering commercial condos for sale or lease from 2,000 sf each. OH door, warehouse and office space fit up to suit tenants needs. I-1 (INDUSTRIAL PARK) Zone: Permitted uses include a wide variety of warehousing, light manufacturing, office, and business services. And new ordinances permit cannabis uses for NJ licenses Class 1,2,3 and 4 uses, subject to all approvals. Site is also located in the Urban Enterprise Zone. Listing agent is co-owner of property, both sellers are licensed NJ real estate agents.

## **PROPERTY DETAILS**



Ask for John Tonkinson
Berger Realty