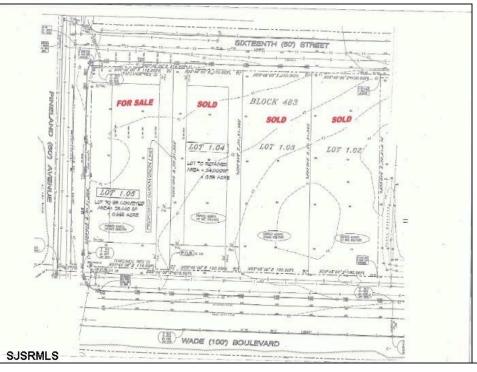

## 210 Wade Millville, NJ 08332

Asking \$90,000.00

## **COMMENTS**

Site can support a wide range of concepts. Will build to suit, from 2,000 to 9,000 sf (subject to approvals), warehouse, flex space or commercial. Or, offering commercial condos for sale or lease from 2,000 sf each. OH door, warehouse and office space fit up to suit tenants needs. I-1 (INDUSTRIAL PARK) Zone: Permitted uses include a wide variety of warehousing, light manufacturing, office, and business services. And new ordinances permit cannabis uses for NJ licenses Class 1,2,3 and 4 uses, subject to all approvals. Site is also located in the Urban Enterprise Zone. Listing agent is co-owner of property, both sellers are licensed NJ real estate agents.