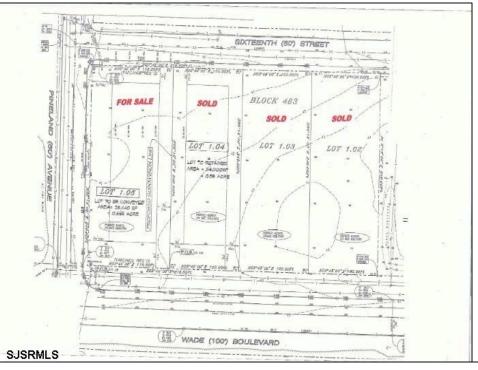

## **COMMENTS**

Site can support a wide range of concepts. Will build to suit, from 2,000 to 9,000 sf (subject to approvals), warehouse, flex space or commercial. Or, offering commercial condos for sale or lease from 2,000 sf each. OH door, warehouse and office space fit up to suit tenants needs. I-1 (INDUSTRIAL PARK) Zone: Permitted uses include a wide variety of warehousing, light manufacturing, office, and business services. And new ordinances permit cannabis uses for NJ licenses Class 1,2,3 and 4 uses, subject to all approvals. Site is also located in the Urban Enterprise Zone. Listing agent is co-owner of property, both sellers are licensed NJ real estate agents.