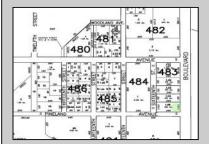

Berger Realty, Inc. 3160 Asbury Avenue Ocean City, NJ 08226 1-877-237-4371 / 609-399-0076 ☑ info@bergerrealty.com







## 210 Wade Millville, NJ 08332

Asking \$90,000.00



## **COMMENTS**

Site can support a wide range of concepts. Will build to suit, from 2,000 to 9,000 sf (subject to approvals), warehouse, flex space or commercial. Or, offering commercial condos for sale or lease from 2,000 sf each. OH door, warehouse and office space fit up to suit tenants needs. I-1 (INDUSTRIAL PARK) Zone: Permitted uses include a wide variety of warehousing, light manufacturing, office, and business services. And new ordinances permit cannabis uses for NJ licenses Class 1,2,3 and 4 uses, subject to all approvals. Site is also located in the Urban Enterprise Zone. Listing agent is co-owner of property, both sellers are licensed NJ real estate agents.

## **PROPERTY DETAILS**



Ask for John Lazzara
Berger Realty In