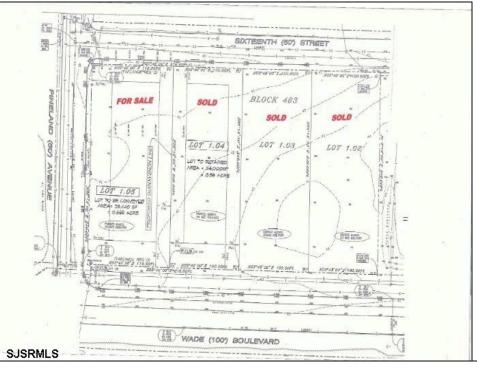

## 210 Wade Millville, NJ 08332

Asking \$90,000.00

## **COMMENTS**

Site can support a wide range of concepts. Will build to suit, from 2,000 to 9,000 sf (subject to approvals), warehouse, flex space or commercial. Or, offering commercial condos for sale or lease from 2,000 sf each. OH door, warehouse and office space fit up to suit tenants needs. I-1 (INDUSTRIAL PARK) Zone: Permitted uses include a wide variety of warehousing, light manufacturing, office, and business services. And new ordinances permit cannabis uses for NJ licenses Class 1,2,3 and 4 uses, subject to all approvals. Site is also located in the Urban Enterprise Zone. Listing agent is co-owner of property, both sellers are licensed NJ real estate agents.