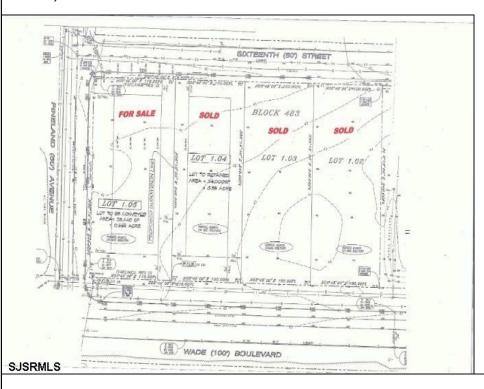

## COMMENTS

Site can support a wide range of concepts. Will build to suit, from 2,000 to 9,000 sf (subject to approvals), warehouse, flex space or commercial. Or, offering commercial condos for sale or lease from 2,000 sf each. OH door, warehouse and office space fit up to suit tenants needs. I-1 (INDUSTRIAL PARK) Zone: Permitted uses include a wide variety of warehousing, light manufacturing, office, and business services. And new ordinances permit cannabis uses for NJ licenses Class 1,2,3 and 4 uses, subject to all approvals. Site is also located in the Urban Enterprise Zone. Listing agent is co-owner of property, both sellers are licensed NJ real estate agents.