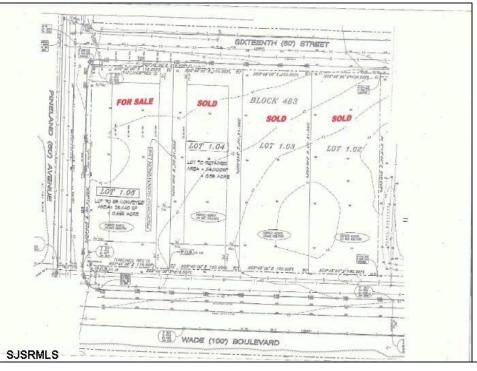

## **COMMENTS**

Site can support a wide range of concepts. Will build to suit, from 2,000 to 9,000 sf (subject to approvals), warehouse, flex space or commercial. Or, offering commercial condos for sale or lease from 2,000 sf each. OH door, warehouse and office space fit up to suit tenants needs. I-1 (INDUSTRIAL PARK) Zone: Permitted uses include a wide variety of warehousing, light manufacturing, office, and business services. And new ordinances permit cannabis uses for NJ licenses Class 1,2,3 and 4 uses, subject to all approvals. Site is also located in the Urban Enterprise Zone. Listing agent is co-owner of property, both sellers are licensed NJ real estate agents.

## **PROPERTY DETAILS**

Ask for Evelyn "Evie" Schweibinz Berger Realty Inc 3160 Asbury Avenue, Ocean City Call: 609-399-0076 Email to: ems@bergerrealty.com