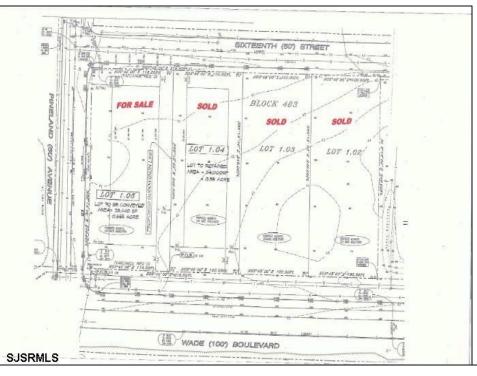

## 210 Wade Millville, NJ 08332

Asking \$90,000.00

## **COMMENTS**

Site can support a wide range of concepts. Will build to suit, from 2,000 to 9,000 sf (subject to approvals), warehouse, flex space or commercial. Or, offering commercial condos for sale or lease from 2,000 sf each. OH door, warehouse and office space fit up to suit tenants needs. I-1 (INDUSTRIAL PARK) Zone: Permitted uses include a wide variety of warehousing, light manufacturing, office, and business services. And new ordinances permit cannabis uses for NJ licenses Class 1,2,3 and 4 uses, subject to all approvals. Site is also located in the Urban Enterprise Zone. Listing agent is co-owner of property, both sellers are licensed NJ real estate agents.