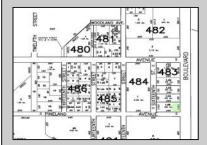

## 210 Wade Millville, NJ 08332

Asking \$90,000.00

## **COMMENTS**

Site can support a wide range of concepts. Will build to suit, from 2,000 to 9,000 sf (subject to approvals), warehouse, flex space or commercial. Or, offering commercial condos for sale or lease from 2,000 sf each. OH door, warehouse and office space fit up to suit tenants needs. I-1 (INDUSTRIAL PARK) Zone: Permitted uses include a wide variety of warehousing, light manufacturing, office, and business services. And new ordinances permit cannabis uses for NJ licenses Class 1,2,3 and 4 uses, subject to all approvals. Site is also located in the Urban Enterprise Zone. Listing agent is co-owner of property, both sellers are licensed NJ real estate agents.