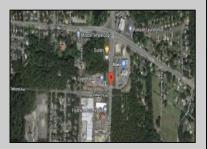

## 210 Wade Millville, NJ 08332

Asking \$90,000.00

## **COMMENTS**

Site can support a wide range of concepts. Will build to suit, from 2,000 to 9,000 sf (subject to approvals), warehouse, flex space or commercial. Or, offering commercial condos for sale or lease from 2,000 sf each. OH door, warehouse and office space fit up to suit tenants needs. I-1 (INDUSTRIAL PARK) Zone: Permitted uses include a wide variety of warehousing, light manufacturing, office, and business services. And new ordinances permit cannabis uses for NJ licenses Class 1,2,3 and 4 uses, subject to all approvals. Site is also located in the Urban Enterprise Zone. Listing agent is co-owner of property, both sellers are licensed NJ real estate agents.