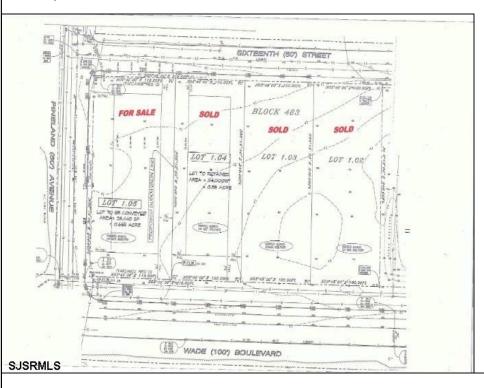

## COMMENTS

Site can support a wide range of concepts. Will build to suit, from 2,000 to 9,000 sf (subject to approvals), warehouse, flex space or commercial. Or, offering commercial condos for sale or lease from 2,000 sf each. OH door, warehouse and office space fit up to suit tenants needs. I-1 (INDUSTRIAL PARK) Zone: Permitted uses include a wide variety of warehousing, light manufacturing, office, and business services. And new ordinances permit cannabis uses for NJ licenses Class 1,2,3 and 4 uses, subject to all approvals. Site is also located in the Urban Enterprise Zone. Listing agent is co-owner of property, both sellers are licensed NJ real estate agents.

## PROPERTY DETAILS

Ask for Domenic Ballerini Berger Realty Inc 3160 Asbury Avenue, Ocean City Call: 609-399-0076 Email to: dvb@bergerrealty.com