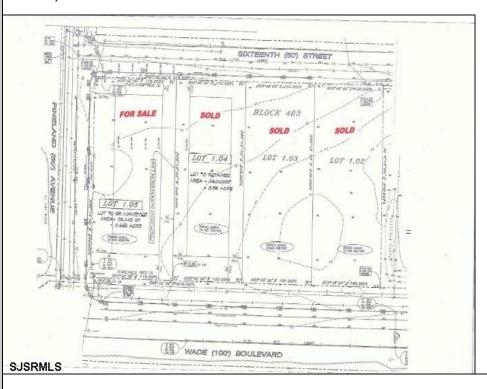

Berger Realty, Inc. 55th & Haven Avenue Ocean City, NJ 08226 609-399-0040 ☑ info@bergerrealty.com

9001B-1101119/2011

210 Wade Millville, NJ 08332

## COMMENTS

Site can support a wide range of concepts. Will build to suit, from 2,000 to 9,000 sf (subject to approvals), warehouse, flex space or commercial. Or, offering commercial condos for sale or lease from 2,000 sf each. OH door, warehouse and office space fit up to suit tenants needs. I-1 (INDUSTRIAL PARK) Zone: Permitted uses include a wide variety of warehousing, light manufacturing, office, and business services. And new ordinances permit cannabis uses for NJ licenses Class 1,2,3 and 4 uses, subject to all approvals. Site is also located in the Urban Enterprise Zone. Listing agent is co-owner of property, both sellers are licensed NJ real estate agents.