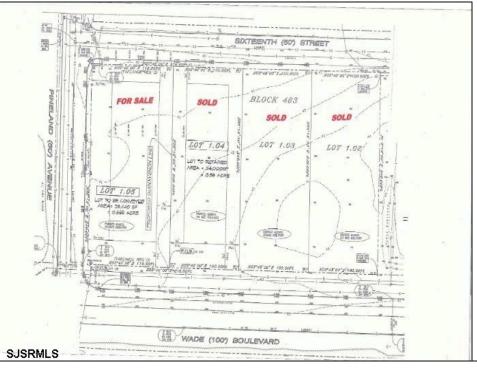

Berger Realty, Inc. 3160 Asbury Avenue Ocean City, NJ 08226 1-877-237-4371 / 609-399-0076 ☑ info@bergerrealty.com

210 Wade Millville, NJ 08332

Asking \$90,000.00

## **COMMENTS**

Site can support a wide range of concepts. Will build to suit, from 2,000 to 9,000 sf (subject to approvals), warehouse, flex space or commercial. Or, offering commercial condos for sale or lease from 2,000 sf each. OH door, warehouse and office space fit up to suit tenants needs. I-1 (INDUSTRIAL PARK) Zone: Permitted uses include a wide variety of warehousing, light manufacturing, office, and business services. And new ordinances permit cannabis uses for NJ licenses Class 1,2,3 and 4 uses, subject to all approvals. Site is also located in the Urban Enterprise Zone. Listing agent is co-owner of property, both sellers are licensed NJ real estate agents.