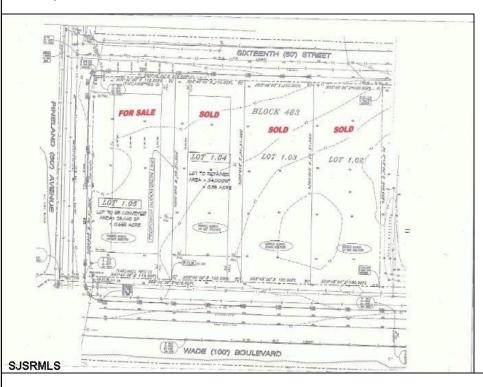

## COMMENTS

Site can support a wide range of concepts. Will build to suit, from 2,000 to 9,000 sf (subject to approvals), warehouse, flex space or commercial. Or, offering commercial condos for sale or lease from 2,000 sf each. OH door, warehouse and office space fit up to suit tenants needs. I-1 (INDUSTRIAL PARK) Zone: Permitted uses include a wide variety of warehousing, light manufacturing, office, and business services. And new ordinances permit cannabis uses for NJ licenses Class 1,2,3 and 4 uses, subject to all approvals. Site is also located in the Urban Enterprise Zone. Listing agent is co-owner of property, both sellers are licensed NJ real estate agents.