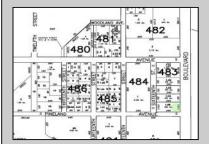

## 210 Wade Millville, NJ 08332

Asking \$99,000.00

## **COMMENTS**

Site can support a wide range of concepts. Will build to suit, from 2,000 to 9,000 sf (subject to approvals), warehouse, flex space or commercial. Or, offering commercial condos for sale or lease from 2,000 sf each. OH door, warehouse and office space fit up to suit tenants needs. I-1 (INDUSTRIAL PARK) Zone: Permitted uses include a wide variety of warehousing, light manufacturing, office, and business services. And new ordinances permit cannabis uses for NJ licenses Class 1,2,3 and 4 uses, subject to all approvals. Site is also located in the Urban Enterprise Zone. Listing agent is co-owner of property, both sellers are licensed NJ real estate agents.