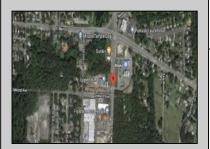

Berger Realty, Inc. 55th & Haven Avenue Ocean City, NJ 08226 609-399-0040



info@bergerrealty.com





## 210 Wade Millville, NJ 08332

Asking \$99,000.00



## **COMMENTS**

Site can support a wide range of concepts. Will build to suit, from 2,000 to 9,000 sf (subject to approvals), warehouse, flex space or commercial. Or, offering commercial condos for sale or lease from 2,000 sf each. OH door, warehouse and office space fit up to suit tenants needs. I-1 (INDUSTRIAL PARK) Zone: Permitted uses include a wide variety of warehousing, light manufacturing, office, and business services. And new ordinances permit cannabis uses for NJ licenses Class 1,2,3 and 4 uses, subject to all approvals. Site is also located in the Urban Enterprise Zone. Listing agent is co-owner of property, both sellers are licensed NJ real estate agents.

## **PROPERTY DETAILS**



Ask for Carole Lelli Berger Realty