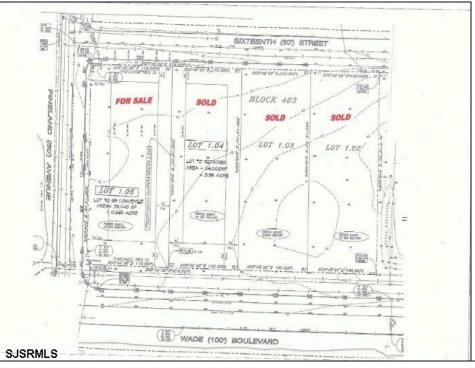

## 210 Wade Millville, NJ 08332

Asking \$99,000.00

## **COMMENTS**

Site can support a wide range of concepts. Will build to suit, from 2,000 to 9,000 sf (subject to approvals), warehouse, flex space or commercial. Or, offering commercial condos for sale or lease from 2,000 sf each. OH door, warehouse and office space fit up to suit tenants needs. I-1 (INDUSTRIAL PARK) Zone: Permitted uses include a wide variety of warehousing, light manufacturing, office, and business services. And new ordinances permit cannabis uses for NJ licenses Class 1,2,3 and 4 uses, subject to all approvals. Site is also located in the Urban Enterprise Zone. Listing agent is co-owner of property, both sellers are licensed NJ real estate agents.