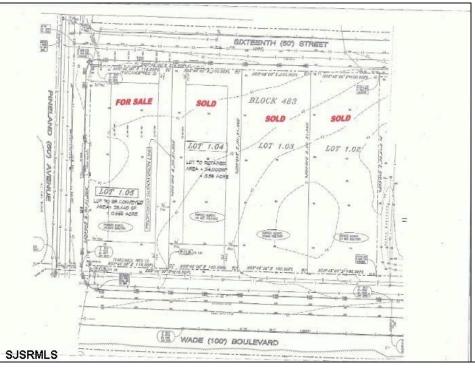

## 210 Wade Millville, NJ 08332

Asking \$99,000.00

## **COMMENTS**

Site can support a wide range of concepts. Will build to suit, from 2,000 to 9,000 sf (subject to approvals), warehouse, flex space or commercial. Or, offering commercial condos for sale or lease from 2,000 sf each. OH door, warehouse and office space fit up to suit tenants needs. I-1 (INDUSTRIAL PARK) Zone: Permitted uses include a wide variety of warehousing, light manufacturing, office, and business services. And new ordinances permit cannabis uses for NJ licenses Class 1,2,3 and 4 uses, subject to all approvals. Site is also located in the Urban Enterprise Zone. Listing agent is co-owner of property, both sellers are licensed NJ real estate agents.