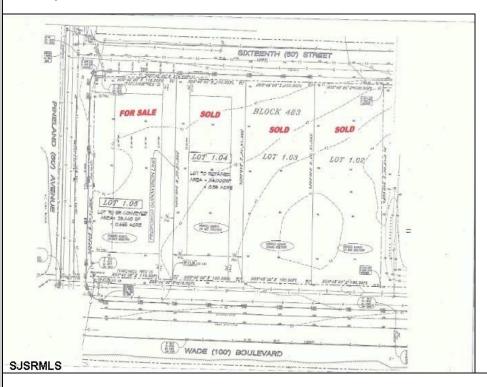

## COMMENTS

Site can support a wide range of concepts. Will build to suit, from 2,000 to 9,000 sf (subject to approvals), warehouse, flex space or commercial. Or, offering commercial condos for sale or lease from 2,000 sf each. OH door, warehouse and office space fit up to suit tenants needs. I-1 (INDUSTRIAL PARK) Zone: Permitted uses include a wide variety of warehousing, light manufacturing, office, and business services. And new ordinances permit cannabis uses for NJ licenses Class 1,2,3 and 4 uses, subject to all approvals. Site is also located in the Urban Enterprise Zone. Listing agent is co-owner of property, both sellers are licensed NJ real estate agents.