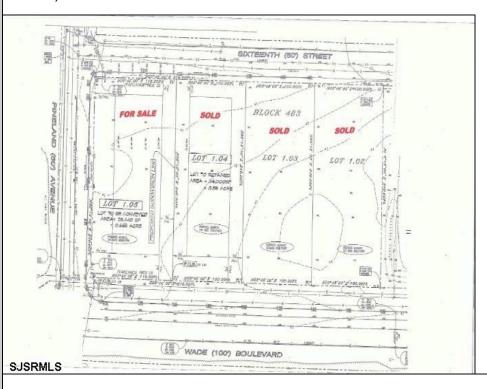

## COMMENTS

Site can support a wide range of concepts. Will build to suit, from 2,000 to 9,000 sf (subject to approvals), warehouse, flex space or commercial. Or, offering commercial condos for sale or lease from 2,000 sf each. OH door, warehouse and office space fit up to suit tenants needs. I-1 (INDUSTRIAL PARK) Zone: Permitted uses include a wide variety of warehousing, light manufacturing, office, and business services. And new ordinances permit cannabis uses for NJ licenses Class 1,2,3 and 4 uses, subject to all approvals. Site is also located in the Urban Enterprise Zone. Listing agent is co-owner of property, both sellers are licensed NJ real estate agents.