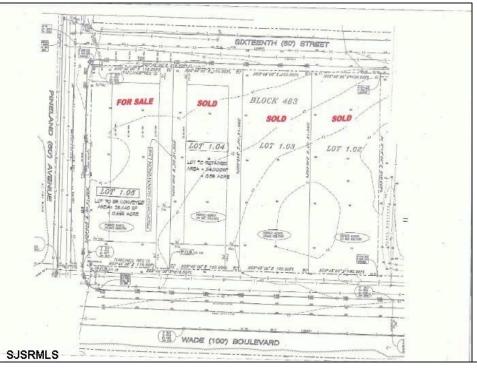

## **COMMENTS**

Site can support a wide range of concepts. Will build to suit, from 2,000 to 9,000 sf (subject to approvals), warehouse, flex space or commercial. Or, offering commercial condos for sale or lease from 2,000 sf each. OH door, warehouse and office space fit up to suit tenants needs. I-1 (INDUSTRIAL PARK) Zone: Permitted uses include a wide variety of warehousing, light manufacturing, office, and business services. And new ordinances permit cannabis uses for NJ licenses Class 1,2,3 and 4 uses, subject to all approvals. Site is also located in the Urban Enterprise Zone. Listing agent is co-owner of property, both sellers are licensed NJ real estate agents.