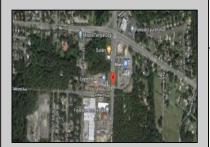

## 210 Wade Millville, NJ 08332

Asking \$90,000.00

## **COMMENTS**

Site can support a wide range of concepts. Will build to suit, from 2,000 to 9,000 sf (subject to approvals), warehouse, flex space or commercial. Or, offering commercial condos for sale or lease from 2,000 sf each. OH door, warehouse and office space fit up to suit tenants needs. I-1 (INDUSTRIAL PARK) Zone: Permitted uses include a wide variety of warehousing, light manufacturing, office, and business services. And new ordinances permit cannabis uses for NJ licenses Class 1,2,3 and 4 uses, subject to all approvals. Site is also located in the Urban Enterprise Zone. Listing agent is co-owner of property, both sellers are licensed NJ real estate agents.