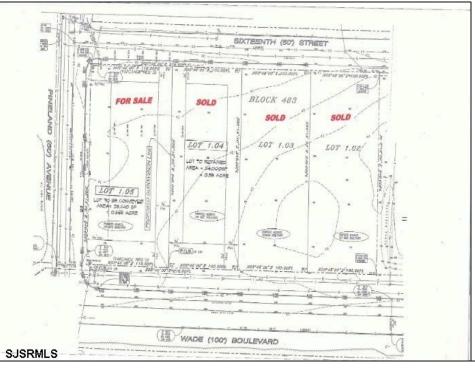

## 210 Wade Millville, NJ 08332

Asking \$90,000.00

## **COMMENTS**

Site can support a wide range of concepts. Will build to suit, from 2,000 to 9,000 sf (subject to approvals), warehouse, flex space or commercial. Or, offering commercial condos for sale or lease from 2,000 sf each. OH door, warehouse and office space fit up to suit tenants needs. I-1 (INDUSTRIAL PARK) Zone: Permitted uses include a wide variety of warehousing, light manufacturing, office, and business services. And new ordinances permit cannabis uses for NJ licenses Class 1,2,3 and 4 uses, subject to all approvals. Site is also located in the Urban Enterprise Zone. Listing agent is co-owner of property, both sellers are licensed NJ real estate agents.