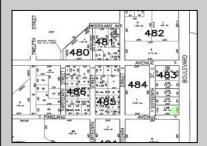

## 210 Wade Millville, NJ 08332

Asking \$90,000.00

## **COMMENTS**

Site can support a wide range of concepts. Will build to suit, from 2,000 to 9,000 sf (subject to approvals), warehouse, flex space or commercial. Or, offering commercial condos for sale or lease from 2,000 sf each. OH door, warehouse and office space fit up to suit tenants needs. I-1 (INDUSTRIAL PARK) Zone: Permitted uses include a wide variety of warehousing, light manufacturing, office, and business services. And new ordinances permit cannabis uses for NJ licenses Class 1,2,3 and 4 uses, subject to all approvals. Site is also located in the Urban Enterprise Zone. Listing agent is co-owner of property, both sellers are licensed NJ real estate agents.