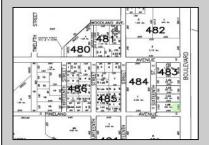

Berger Realty, Inc 1330 Bay Avenue Ocean City, NJ 08226 609-391-1330/609-391-1300







## 210 Wade Millville, NJ 08332

Asking \$90,000.00



## **COMMENTS**

Site can support a wide range of concepts. Will build to suit, from 2,000 to 9,000 sf (subject to approvals), warehouse, flex space or commercial. Or, offering commercial condos for sale or lease from 2,000 sf each. OH door, warehouse and office space fit up to suit tenants needs. I-1 (INDUSTRIAL PARK) Zone: Permitted uses include a wide variety of warehousing, light manufacturing, office, and business services. And new ordinances permit cannabis uses for NJ licenses Class 1,2,3 and 4 uses, subject to all approvals. Site is also located in the Urban Enterprise Zone. Listing agent is co-owner of property, both sellers are licensed NJ real estate agents.

## **PROPERTY DETAILS**



Ask for Barbara Fasy Berger Realty In