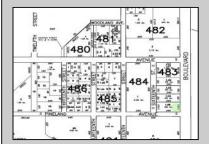

## 210 Wade Millville, NJ 08332

Asking \$90,000.00

## **COMMENTS**

Site can support a wide range of concepts. Will build to suit, from 2,000 to 9,000 sf (subject to approvals), warehouse, flex space or commercial. Or, offering commercial condos for sale or lease from 2,000 sf each. OH door, warehouse and office space fit up to suit tenants needs. I-1 (INDUSTRIAL PARK) Zone: Permitted uses include a wide variety of warehousing, light manufacturing, office, and business services. And new ordinances permit cannabis uses for NJ licenses Class 1,2,3 and 4 uses, subject to all approvals. Site is also located in the Urban Enterprise Zone. Listing agent is co-owner of property, both sellers are licensed NJ real estate agents.