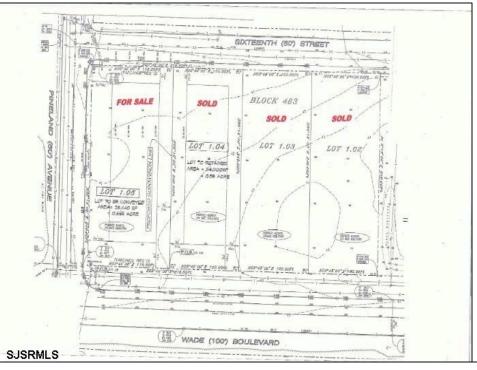

## 210 Wade Millville, NJ 08332

Asking \$90,000.00

## **COMMENTS**

Site can support a wide range of concepts. Will build to suit, from 2,000 to 9,000 sf (subject to approvals), warehouse, flex space or commercial. Or, offering commercial condos for sale or lease from 2,000 sf each. OH door, warehouse and office space fit up to suit tenants needs. I-1 (INDUSTRIAL PARK) Zone: Permitted uses include a wide variety of warehousing, light manufacturing, office, and business services. And new ordinances permit cannabis uses for NJ licenses Class 1,2,3 and 4 uses, subject to all approvals. Site is also located in the Urban Enterprise Zone. Listing agent is co-owner of property, both sellers are licensed NJ real estate agents.