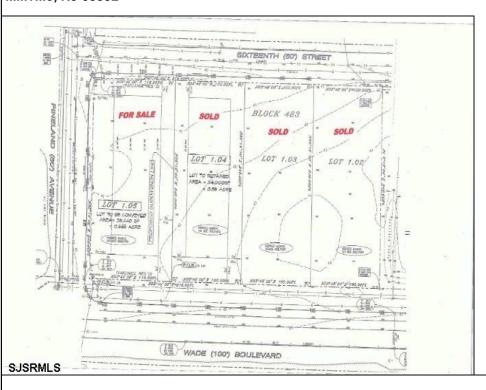

## COMMENTS

Site can support a wide range of concepts. Will build to suit, from 2,000 to 9,000 sf (subject to approvals), warehouse, flex space or commercial. Or, offering commercial condos for sale or lease from 2,000 sf each. OH door, warehouse and office space fit up to suit tenants needs. I-1 (INDUSTRIAL PARK) Zone: Permitted uses include a wide variety of warehousing, light manufacturing, office, and business services. And new ordinances permit cannabis uses for NJ licenses Class 1,2,3 and 4 uses, subject to all approvals. Site is also located in the Urban Enterprise Zone. Listing agent is co-owner of property, both sellers are licensed NJ real estate agents.