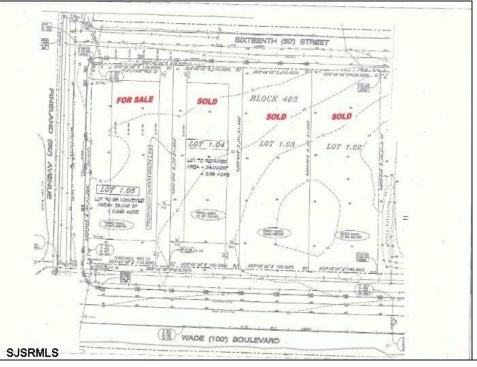

## 210 Wade Millville, NJ 08332

Asking \$90,000.00

## **COMMENTS**

Site can support a wide range of concepts. Will build to suit, from 2,000 to 9,000 sf (subject to approvals), warehouse, flex space or commercial. Or, offering commercial condos for sale or lease from 2,000 sf each. OH door, warehouse and office space fit up to suit tenants needs. I-1 (INDUSTRIAL PARK) Zone: Permitted uses include a wide variety of warehousing, light manufacturing, office, and business services. And new ordinances permit cannabis uses for NJ licenses Class 1,2,3 and 4 uses, subject to all approvals. Site is also located in the Urban Enterprise Zone. Listing agent is co-owner of property, both sellers are licensed NJ real estate agents.