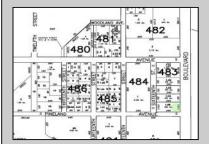

Berger Realty, Inc. 3160 Asbury Avenue Ocean City, NJ 08226 1-877-237-4371 / 609-399-0076 ☑ info@bergerrealty.com







## 210 Wade Millville, NJ 08332

Asking \$90,000.00



## **COMMENTS**

Site can support a wide range of concepts. Will build to suit, from 2,000 to 9,000 sf (subject to approvals), warehouse, flex space or commercial. Or, offering commercial condos for sale or lease from 2,000 sf each. OH door, warehouse and office space fit up to suit tenants needs. I-1 (INDUSTRIAL PARK) Zone: Permitted uses include a wide variety of warehousing, light manufacturing, office, and business services. And new ordinances permit cannabis uses for NJ licenses Class 1,2,3 and 4 uses, subject to all approvals. Site is also located in the Urban Enterprise Zone. Listing agent is co-owner of property, both sellers are licensed NJ real estate agents.

## **PROPERTY DETAILS**



Ask for Tony Bono Berger Realty Inc 3