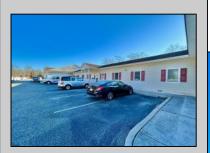

## **COMMENTS**

Looking for a prime location for your business or an investment? This property is located in a commercial area of Cape May Court House with high exposure on Route 9. It is suitable for a variety of commercial uses and there are four units with rental income (one unit to be vacated soon). The building is over 7,000 square feet with more than adequate parking spaces. The building is located on 1.28 acres with easy access to the Garden State Parkway. Note: Photos only represent two of the units.