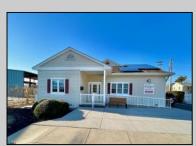

## **COMMENTS**

Looking for a prime location for your business or an investment? This property is located in a commercial area of Cape May Court House with high exposure on Route 9. It is suitable for a variety of commercial uses and there are four units with rental income (one unit to be vacated soon). The building is over 7,000 square feet with more than adequate parking spaces. The building is located on 1.28 acres with easy access to the Garden State Parkway. Note: Photos only represent two of the units.