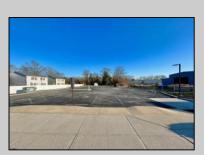

## **COMMENTS**

Looking for a prime location for your business or an investment? This property is located in a commercial area of Cape May Court House with high exposure on Route 9. It is suitable for a variety of commercial uses and there are four units with rental income (one unit to be vacated soon). The building is over 7,000 square feet with more than adequate parking spaces. The building is located on 1.28 acres with easy access to the Garden State Parkway. Note: Photos only represent two of the units.

| PROPERTY DETAILS |                       |                   |                   |
|------------------|-----------------------|-------------------|-------------------|
| Exterior         | OutsideFeatures       | ParkingGarage     | InteriorFeatures  |
| Vinyl            | Security Light/System | 11 or More Spaces | Handicap Features |