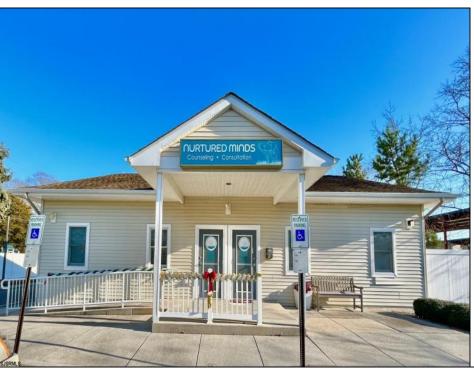

## **COMMENTS**

Looking for a prime location for your business or an investment? This property is located in a commercial area of Cape May Court House with high exposure on Route 9. It is suitable for a variety of commercial uses and there are four units with rental income (one unit to be vacated soon). The building is over 7,000 square feet with more than adequate parking spaces. The building is located on 1.28 acres with easy access to the Garden State Parkway. Note: Photos only represent two of the units.