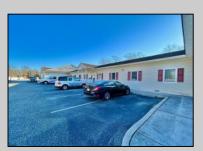

## COMMENTS

Looking for a prime location for your business or an investment? This property is located in a commercial area of Cape May Court House with high exposure on Route 9. It is suitable for a variety of commercial uses and there are four units with rental income (one unit to be vacated soon). The building is over 7,000 square feet with more than adequate parking spaces. The building is located on 1.28 acres with easy access to the Garden State Parkway. Note: Photos only represent two of the units.