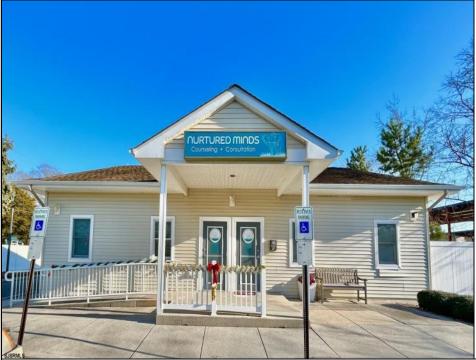

## COMMENTS

Looking for a prime location for your business or an investment? This property is located in a commercial area of Cape May Court House with high exposure on Route 9. It is suitable for a variety of commercial uses and there are four units with rental income (one unit to be vacated soon). The building is over 7,000 square feet with more than adequate parking spaces. The building is located on 1.28 acres with easy access to the Garden State Parkway. Note: Photos only represent two of the units.