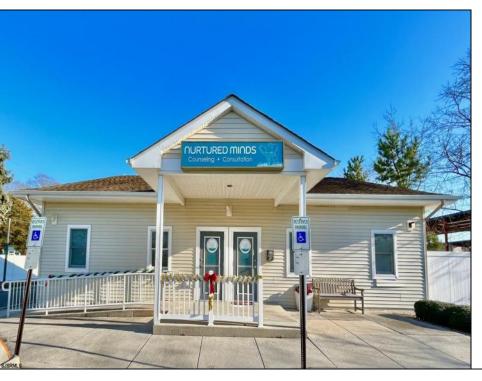

## **COMMENTS**

Looking for a prime location for your business or an investment? This property is located in a commercial area of Cape May Court House with high exposure on Route 9. It is suitable for a variety of commercial uses and there are four units with rental income (one unit to be vacated soon). The building is over 7,000 square feet with more than adequate parking spaces. The building is located on 1.28 acres with easy access to the Garden State Parkway. Note: Photos only represent two of the units.