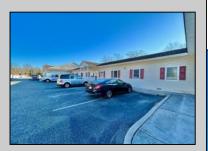

## **COMMENTS**

Looking for a prime location for your business or an investment? This property is located in a commercial area of Cape May Court House with high exposure on Route 9. It is suitable for a variety of commercial uses and there are four units with rental income (one unit to be vacated soon). The building is over 7,000 square feet with more than adequate parking spaces. The building is located on 1.28 acres with easy access to the Garden State Parkway. Note: Photos only represent two of the units.