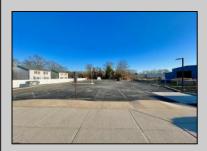

## **COMMENTS**

Looking for a prime location for your business or an investment? This property is located in a commercial area of Cape May Court House with high exposure on Route 9. It is suitable for a variety of commercial uses and there are four units with rental income (one unit to be vacated soon). The building is over 7,000 square feet with more than adequate parking spaces. The building is located on 1.28 acres with easy access to the Garden State Parkway. Note: Photos only represent two of the units.