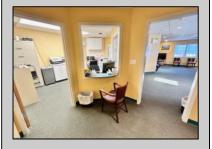

## **COMMENTS**

Looking for a prime location for your business or an investment? This property is located in a commercial area of Cape May Court House with high exposure on Route 9. It is suitable for a variety of commercial uses and there are four units with rental income (one unit to be vacated soon). The building is over 7,000 square feet with more than adequate parking spaces. The building is located on 1.28 acres with easy access to the Garden State Parkway. Note: Photos only represent two of the units.

| PROPERTY DETAILS  |                                          |                                    |                                       |
|-------------------|------------------------------------------|------------------------------------|---------------------------------------|
| Exterior<br>Vinyl | OutsideFeatures<br>Security Light/System | ParkingGarage<br>11 or More Spaces | InteriorFeatures<br>Handicap Features |
| ъ .               | Handan                                   | 0 1'                               | 11-04/-1                              |