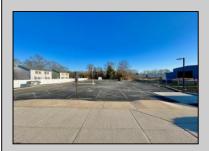

## **COMMENTS**

Looking for a prime location for your business or an investment? This property is located in a commercial area of Cape May Court House with high exposure on Route 9. It is suitable for a variety of commercial uses and there are four units with rental income (one unit to be vacated soon). The building is over 7,000 square feet with more than adequate parking spaces. The building is located on 1.28 acres with easy access to the Garden State Parkway. Note: Photos only represent two of the units.

| PROPERTY DETAILS  |                                          |                                    |                                       |
|-------------------|------------------------------------------|------------------------------------|---------------------------------------|
| Exterior<br>Vinyl | OutsideFeatures<br>Security Light/System | ParkingGarage<br>11 or More Spaces | InteriorFeatures<br>Handicap Features |
| ъ .               | Handan                                   | 0 1'                               | 11-04/-1                              |