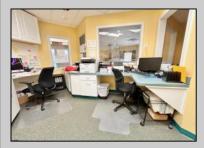

## **COMMENTS**

Looking for a prime location for your business or an investment? This property is located in a commercial area of Cape May Court House with high exposure on Route 9. It is suitable for a variety of commercial uses and there are four units with rental income (one unit to be vacated soon). The building is over 7,000 square feet with more than adequate parking spaces. The building is located on 1.28 acres with easy access to the Garden State Parkway. Note: Photos only represent two of the units.