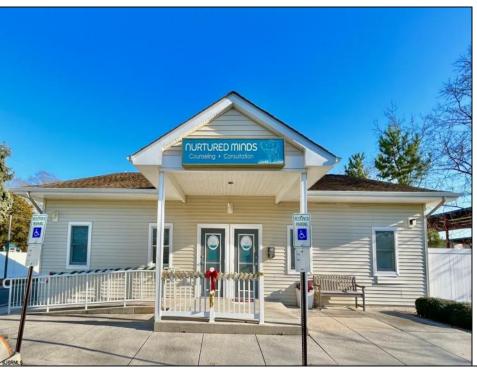

## **COMMENTS**

Looking for a prime location for your business or an investment? This property is located in a commercial area of Cape May Court House with high exposure on Route 9. It is suitable for a variety of commercial uses and there are four units with rental income (one unit to be vacated soon). The building is over 7,000 square feet with more than adequate parking spaces. The building is located on 1.28 acres with easy access to the Garden State Parkway. Note: Photos only represent two of the units.