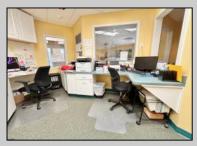

## **COMMENTS**

Looking for a prime location for your business or an investment? This property is located in a commercial area of Cape May Court House with high exposure on Route 9. It is suitable for a variety of commercial uses and there are four units with rental income (one unit to be vacated soon). The building is over 7,000 square feet with more than adequate parking spaces. The building is located on 1.28 acres with easy access to the Garden State Parkway. Note: Photos only represent two of the units.