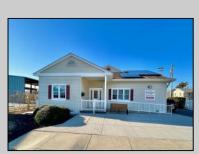

## **COMMENTS**

Looking for a prime location for your business or an investment? This property is located in a commercial area of Cape May Court House with high exposure on Route 9. It is suitable for a variety of commercial uses and there are four units with rental income (one unit to be vacated soon). The building is over 7,000 square feet with more than adequate parking spaces. The building is located on 1.28 acres with easy access to the Garden State Parkway. Note: Photos only represent two of the units.