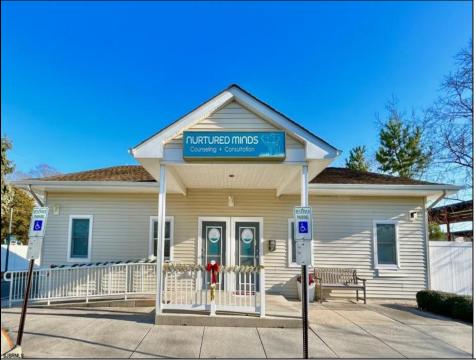

## COMMENTS

Looking for a prime location for your business or an investment? This property is located in a commercial area of Cape May Court House with high exposure on Route 9. It is suitable for a variety of commercial uses and there are four units with rental income (one unit to be vacated soon). The building is over 7,000 square feet with more than adequate parking spaces. The building is located on 1.28 acres with easy access to the Garden State Parkway. Note: Photos only represent two of the units.