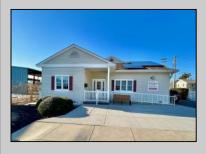

## COMMENTS

Looking for a prime location for your business or an investment? This property is located in a commercial area of Cape May Court House with high exposure on Route 9. It is suitable for a variety of commercial uses and there are four units with rental income (one unit to be vacated soon). The building is over 7,000 square feet with more than adequate parking spaces. The building is located on 1.28 acres with easy access to the Garden State Parkway. Note: Photos only represent two of the units.

| PROPERTY DETAILS |                       |                   |                   |
|------------------|-----------------------|-------------------|-------------------|
| Exterior         | OutsideFeatures       | ParkingGarage     | InteriorFeatures  |
| Vinyl            | Security Light/System | 11 or More Spaces | Handicap Features |
| Basement         | Heating               | Cooling           | HotWater          |
| Slab             | Gas-Natural           | Central           | Gas               |
| Water<br>Public  | Sewer<br>Public Sewer |                   |                   |