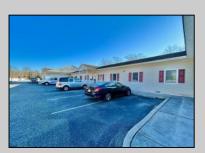

## COMMENTS

Looking for a prime location for your business or an investment? This property is located in a commercial area of Cape May Court House with high exposure on Route 9. It is suitable for a variety of commercial uses and there are four units with rental income (one unit to be vacated soon). The building is over 7,000 square feet with more than adequate parking spaces. The building is located on 1.28 acres with easy access to the Garden State Parkway. Note: Photos only represent two of the units.

| PROPERTY DETAILS |                       |                   |                   |
|------------------|-----------------------|-------------------|-------------------|
| Exterior         | OutsideFeatures       | ParkingGarage     | InteriorFeatures  |
| Vinyl            | Security Light/System | 11 or More Spaces | Handicap Features |
| Basement         | Heating               | Cooling           | HotWater          |
| Slab             | Gas-Natural           | Central           | Gas               |
| Water<br>Public  | Sewer<br>Public Sewer |                   |                   |