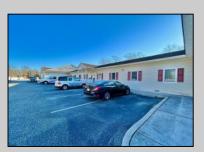

## COMMENTS

Looking for a prime location for your business or an investment? This property is located in a commercial area of Cape May Court House with high exposure on Route 9. It is suitable for a variety of commercial uses and there are four units with rental income (one unit to be vacated soon). The building is over 7,000 square feet with more than adequate parking spaces. The building is located on 1.28 acres with easy access to the Garden State Parkway. Note: Photos only represent two of the units.