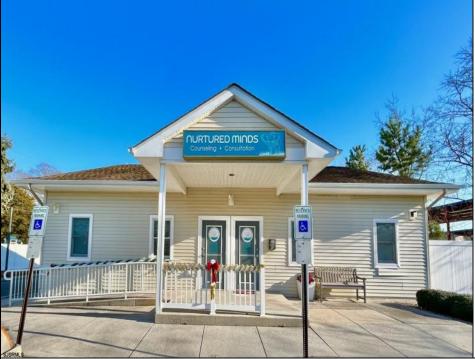

## COMMENTS

Looking for a prime location for your business or an investment? This property is located in a commercial area of Cape May Court House with high exposure on Route 9. It is suitable for a variety of commercial uses and there are four units with rental income (one unit to be vacated soon). The building is over 7,000 square feet with more than adequate parking spaces. The building is located on 1.28 acres with easy access to the Garden State Parkway. Note: Photos only represent two of the units.