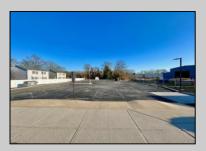

## **COMMENTS**

Looking for a prime location for your business or an investment? This property is located in a commercial area of Cape May Court House with high exposure on Route 9. It is suitable for a variety of commercial uses and there are four units with rental income (one unit to be vacated soon). The building is over 7,000 square feet with more than adequate parking spaces. The building is located on 1.28 acres with easy access to the Garden State Parkway. Note: Photos only represent two of the units.

|   |  |   | PROPERT | Υ | D | E. | ГΑ | IL | S |
|---|--|---|---------|---|---|----|----|----|---|
| _ |  | _ |         | _ |   |    |    | _  |   |

| Exterior | OutsideFeatures       | ParkingGarage     | InteriorFeatures  |
|----------|-----------------------|-------------------|-------------------|
| Vinyl    | Security Light/System | 11 or More Spaces | Handicap Features |