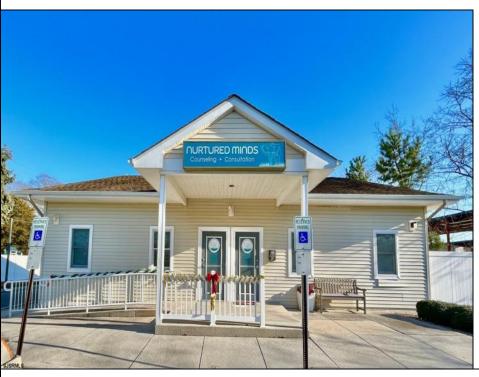

## **COMMENTS**

Looking for a prime location for your business or an investment? This property is located in a commercial area of Cape May Court House with high exposure on Route 9. It is suitable for a variety of commercial uses and there are four units with rental income (one unit to be vacated soon). The building is over 7,000 square feet with more than adequate parking spaces. The building is located on 1.28 acres with easy access to the Garden State Parkway. Note: Photos only represent two of the units.