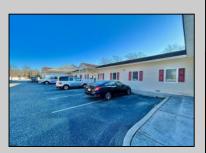

## COMMENTS

Looking for a prime location for your business or an investment? This property is located in a commercial area of Cape May Court House with high exposure on Route 9. It is suitable for a variety of commercial uses and there are four units with rental income (one unit to be vacated soon). The building is over 7,000 square feet with more than adequate parking spaces. The building is located on 1.28 acres with easy access to the Garden State Parkway. Note: Photos only represent two of the units.