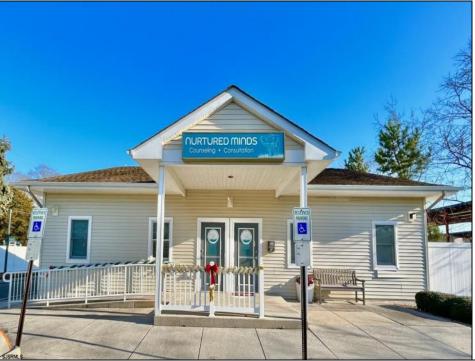

## COMMENTS

Looking for a prime location for your business or an investment? This property is located in a commercial area of Cape May Court House with high exposure on Route 9. It is suitable for a variety of commercial uses and there are four units with rental income (one unit to be vacated soon). The building is over 7,000 square feet with more than adequate parking spaces. The building is located on 1.28 acres with easy access to the Garden State Parkway. Note: Photos only represent two of the units.