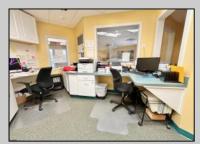

## COMMENTS

Looking for a prime location for your business or an investment? This property is located in a commercial area of Cape May Court House with high exposure on Route 9. It is suitable for a variety of commercial uses and there are four units with rental income (one unit to be vacated soon). The building is over 7,000 square feet with more than adequate parking spaces. The building is located on 1.28 acres with easy access to the Garden State Parkway. Note: Photos only represent two of the units.