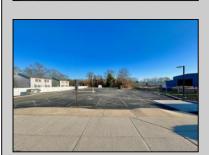

## **COMMENTS**

Looking for a prime location for your business or an investment? This property is located in a commercial area of Cape May Court House with high exposure on Route 9. It is suitable for a variety of commercial uses and there are four units with rental income (one unit to be vacated soon). The building is over 7,000 square feet with more than adequate parking spaces. The building is located on 1.28 acres with easy access to the Garden State Parkway. Note: Photos only represent two of the units.

| PROPERTY DETAILS |                       |                   |                   |
|------------------|-----------------------|-------------------|-------------------|
| Exterior         | OutsideFeatures       | ParkingGarage     | InteriorFeatures  |
| Vinyl            | Security Light/System | 11 or More Spaces | Handicap Features |