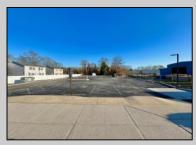

## COMMENTS

Looking for a prime location for your business or an investment? This property is located in a commercial area of Cape May Court House with high exposure on Route 9. It is suitable for a variety of commercial uses and there are four units with rental income (one unit to be vacated soon). The building is over 7,000 square feet with more than adequate parking spaces. The building is located on 1.28 acres with easy access to the Garden State Parkway. Note: Photos only represent two of the units.

| PROPERTY DETAILS |                       |                   |                   |
|------------------|-----------------------|-------------------|-------------------|
| Exterior         | OutsideFeatures       | ParkingGarage     | InteriorFeatures  |
| Vinyl            | Security Light/System | 11 or More Spaces | Handicap Features |
| Basement         | Heating               | Cooling           | HotWater          |
| Slab             | Gas-Natural           | Central           | Gas               |
| Water<br>Public  | Sewer<br>Public Sewer |                   |                   |