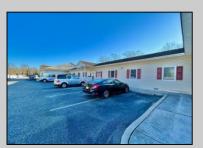

## COMMENTS

Looking for a prime location for your business or an investment? This property is located in a commercial area of Cape May Court House with high exposure on Route 9. It is suitable for a variety of commercial uses and there are four units with rental income (one unit to be vacated soon). The building is over 7,000 square feet with more than adequate parking spaces. The building is located on 1.28 acres with easy access to the Garden State Parkway. Note: Photos only represent two of the units.