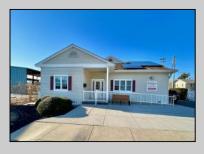

## COMMENTS

Looking for a prime location for your business or an investment? This property is located in a commercial area of Cape May Court House with high exposure on Route 9. It is suitable for a variety of commercial uses and there are four units with rental income (one unit to be vacated soon). The building is over 7,000 square feet with more than adequate parking spaces. The building is located on 1.28 acres with easy access to the Garden State Parkway. Note: Photos only represent two of the units.