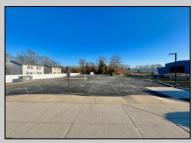

## COMMENTS

Looking for a prime location for your business or an investment? This property is located in a commercial area of Cape May Court House with high exposure on Route 9. It is suitable for a variety of commercial uses and there are four units with rental income (one unit to be vacated soon). The building is over 7,000 square feet with more than adequate parking spaces. The building is located on 1.28 acres with easy access to the Garden State Parkway. Note: Photos only represent two of the units.