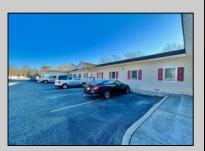

## COMMENTS

Looking for a prime location for your business or an investment? This property is located in a commercial area of Cape May Court House with high exposure on Route 9. It is suitable for a variety of commercial uses and there are four units with rental income (one unit to be vacated soon). The building is over 7,000 square feet with more than adequate parking spaces. The building is located on 1.28 acres with easy access to the Garden State Parkway. Note: Photos only represent two of the units.