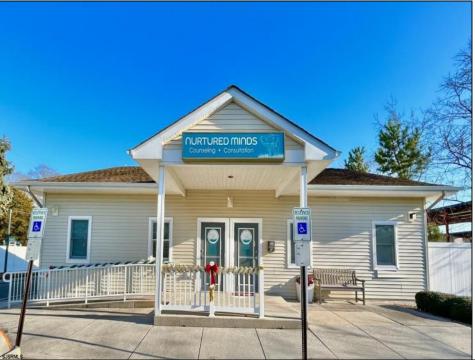

## COMMENTS

Looking for a prime location for your business or an investment? This property is located in a commercial area of Cape May Court House with high exposure on Route 9. It is suitable for a variety of commercial uses and there are four units with rental income (one unit to be vacated soon). The building is over 7,000 square feet with more than adequate parking spaces. The building is located on 1.28 acres with easy access to the Garden State Parkway. Note: Photos only represent two of the units.