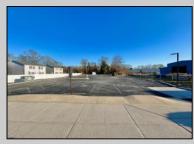

## COMMENTS

Looking for a prime location for your business or an investment? This property is located in a commercial area of Cape May Court House with high exposure on Route 9. It is suitable for a variety of commercial uses and there are four units with rental income (one unit to be vacated soon). The building is over 7,000 square feet with more than adequate parking spaces. The building is located on 1.28 acres with easy access to the Garden State Parkway. Note: Photos only represent two of the units.

| PROPERTY DETAILS |                       |                   |                   |
|------------------|-----------------------|-------------------|-------------------|
| Exterior         | OutsideFeatures       | ParkingGarage     | InteriorFeatures  |
| Vinyl            | Security Light/System | 11 or More Spaces | Handicap Features |
| Basement         | Heating               | Cooling           | HotWater          |
| Slab             | Gas-Natural           | Central           | Gas               |
| Water<br>Public  | Sewer<br>Public Sewer |                   |                   |