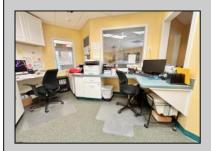

## **COMMENTS**

Looking for a prime location for your business or an investment? This property is located in a commercial area of Cape May Court House with high exposure on Route 9. It is suitable for a variety of commercial uses and there are four units with rental income (one unit to be vacated soon). The building is over 7,000 square feet with more than adequate parking spaces. The building is located on 1.28 acres with easy access to the Garden State Parkway. Note: Photos only represent two of the units.