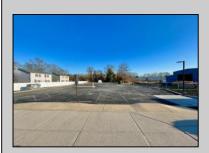

## **COMMENTS**

Looking for a prime location for your business or an investment? This property is located in a commercial area of Cape May Court House with high exposure on Route 9. It is suitable for a variety of commercial uses and there are four units with rental income (one unit to be vacated soon). The building is over 7,000 square feet with more than adequate parking spaces. The building is located on 1.28 acres with easy access to the Garden State Parkway. Note: Photos only represent two of the units.

| PROPERTY DETAILS |                       |                   |                   |
|------------------|-----------------------|-------------------|-------------------|
| Exterior         | OutsideFeatures       | ParkingGarage     | InteriorFeatures  |
| Vinyl            | Security Light/System | 11 or More Spaces | Handicap Features |