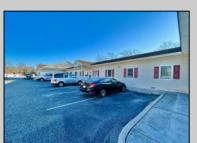

## **COMMENTS**

Looking for a prime location for your business or an investment? This property is located in a commercial area of Cape May Court House with high exposure on Route 9. It is suitable for a variety of commercial uses and there are four units with rental income (one unit to be vacated soon). The building is over 7,000 square feet with more than adequate parking spaces. The building is located on 1.28 acres with easy access to the Garden State Parkway. Note: Photos only represent two of the units.

| PROPERTY DETAILS |                       |                   |                   |
|------------------|-----------------------|-------------------|-------------------|
| Exterior         | OutsideFeatures       | ParkingGarage     | InteriorFeatures  |
| Vinyl            | Security Light/System | 11 or More Spaces | Handicap Features |