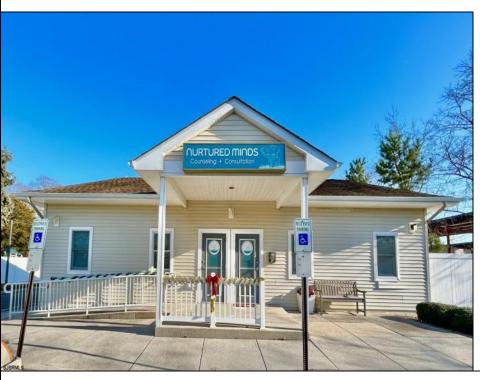

## **COMMENTS**

Looking for a prime location for your business or an investment? This property is located in a commercial area of Cape May Court House with high exposure on Route 9. It is suitable for a variety of commercial uses and there are four units with rental income (one unit to be vacated soon). The building is over 7,000 square feet with more than adequate parking spaces. The building is located on 1.28 acres with easy access to the Garden State Parkway. Note: Photos only represent two of the units.