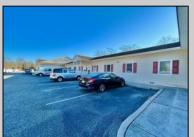

## **COMMENTS**

Looking for a prime location for your business or an investment? This property is located in a commercial area of Cape May Court House with high exposure on Route 9. It is suitable for a variety of commercial uses and there are four units with rental income (one unit to be vacated soon). The building is over 7,000 square feet with more than adequate parking spaces. The building is located on 1.28 acres with easy access to the Garden State Parkway. Note: Photos only represent two of the units.

| PROPERTY DETAILS |                       |                   |                   |
|------------------|-----------------------|-------------------|-------------------|
| Exterior         | OutsideFeatures       | ParkingGarage     | InteriorFeatures  |
| Vinyl            | Security Light/System | 11 or More Spaces | Handicap Features |