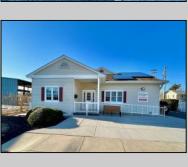

## **COMMENTS**

Looking for a prime location for your business or an investment? This property is located in a commercial area of Cape May Court House with high exposure on Route 9. It is suitable for a variety of commercial uses and there are four units with rental income (one unit to be vacated soon). The building is over 7,000 square feet with more than adequate parking spaces. The building is located on 1.28 acres with easy access to the Garden State Parkway. Note: Photos only represent two of the units.